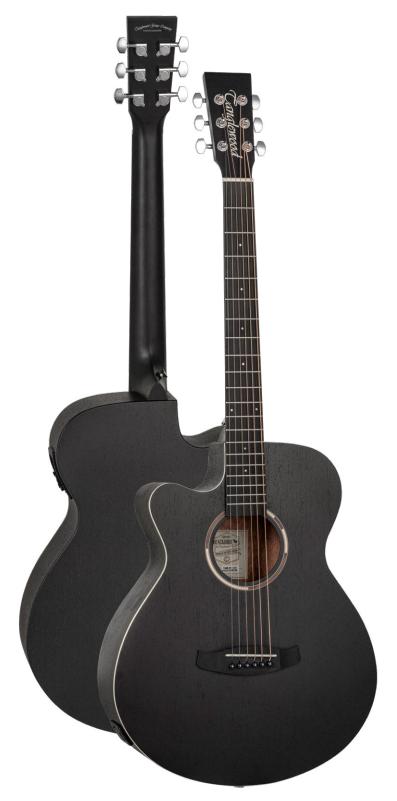

## **TWBBSFCELH**

| RANGE                                                | Blackbird                                                                                |
|------------------------------------------------------|------------------------------------------------------------------------------------------|
|                                                      |                                                                                          |
| SHAPE                                                | Left Handed Super Folk                                                                   |
| TOP                                                  | Mahogany                                                                                 |
| BACK                                                 | Mahogany                                                                                 |
| SIDES                                                | Mahogany                                                                                 |
| FINGERBOARD                                          | Engineered Wood                                                                          |
| BRIDGE                                               | Engineered Wood                                                                          |
| BINDING                                              | ABS Beige                                                                                |
| BRIDGE PINS                                          | ABS Black, White Dots                                                                    |
| NECK                                                 | Mahogany                                                                                 |
| NECK JOIN                                            | Dovetail                                                                                 |
| NECK JOINED AT                                       | 14th Fret                                                                                |
| MACHINE HEADS                                        | Chrome Die-cast                                                                          |
| NUT                                                  | PPS White                                                                                |
| SADDLE                                               | PPS White                                                                                |
| FRET MARKERS                                         | ABS White                                                                                |
| 1                                                    | ADS WITTE                                                                                |
| ROSETTE                                              | Wood, with ABS Edge                                                                      |
| _                                                    |                                                                                          |
| ROSETTE                                              | Wood, with ABS Edge                                                                      |
| ROSETTE<br>END PIN                                   | Wood, with ABS Edge Chrome                                                               |
| ROSETTE END PIN STRAP PIN                            | Wood, with ABS Edge Chrome Chrome                                                        |
| ROSETTE END PIN STRAP PIN STRINGS                    | Wood, with ABS Edge Chrome Chrome Phosphor Bronze                                        |
| ROSETTE END PIN STRAP PIN STRINGS ELECTRONICS        | Wood, with ABS Edge Chrome Chrome Phosphor Bronze TW Premium Plus                        |
| ROSETTE END PIN STRAP PIN STRINGS ELECTRONICS FINISH | Wood, with ABS Edge Chrome Chrome Phosphor Bronze TW Premium Plus Smokestack Black Satin |