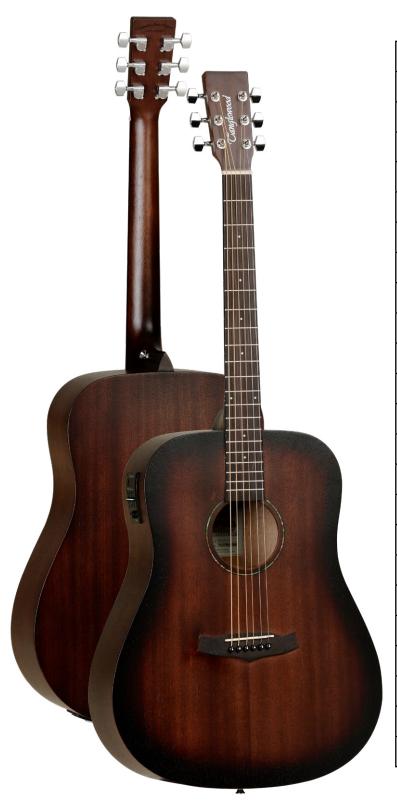

## TWCRDE

| RANGE          | Crossroads            |
|----------------|-----------------------|
| SHAPE          | Dreadnought           |
| TOP            | Mahogany              |
| BACK           | Mahogany              |
| SIDES          | Mahogany              |
| FINGERBOARD    | Eboncore              |
| BRIDGE         | Engineered Wood       |
| BINDING        | N/A                   |
| BRIDGE PINS    | ABS Black, White Dots |
| NECK           | Mahogany              |
| NECK JOIN      | Dovetail              |
| NECK JOINED AT | 14th Fret             |
| MACHINE HEADS  | Chrome Die-cast       |
| NUT            | ABS White             |
| SADDLE         | ABS White             |
| FRET MARKERS   | ABS White             |
| ROSETTE        | Green Abalone Decal   |
| END PIN        | Chrome                |
| STRAP PIN      | Chrome                |
| STRINGS        | Phosphor Bronze       |
| ELECTRONICS    | TW-EX4                |
| FINISH         | Whiskey Burst Satin   |
| SKU            | TWCRDE                |
| UPC            | 810944018456          |
|                |                       |