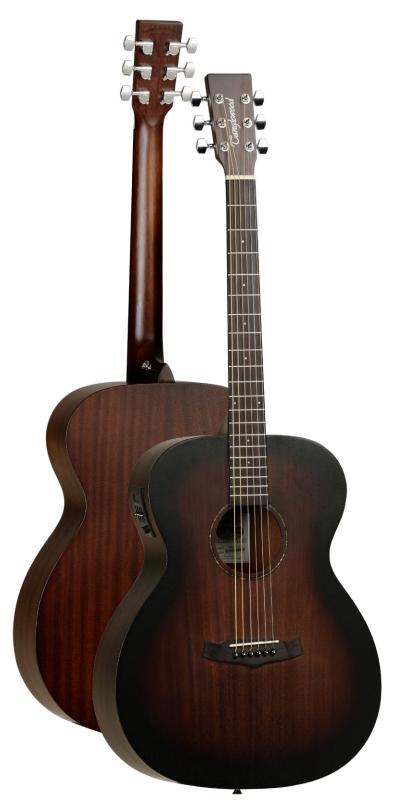

## **TWCROE**

|                | T .                   |
|----------------|-----------------------|
| RANGE          | Crossroads            |
| SHAPE          | Orchestra/Folk        |
| TOP            | Mahogany              |
| BACK           | Mahogany              |
| SIDES          | Mahogany              |
| FINGERBOARD    | Eboncore              |
| BRIDGE         | Engineered Wood       |
| BINDING        | N/A                   |
| BRIDGE PINS    | ABS Black, White Dots |
| NECK           | Mahogany              |
| NECK JOIN      | Dovetail              |
| NECK JOINED AT | 14th Fret             |
| MACHINE HEADS  | Chrome Die-cast       |
| NUT            | ABS White             |
| SADDLE         | ABS White             |
| FRET MARKERS   | ABS White             |
| ROSETTE        | Green Abalone Decal   |
| END PIN        | Chrome                |
| STRAP PIN      | Chrome                |
| STRINGS        | Phosphor Bronze       |
| ELECTRONICS    | TW-EX4                |
| FINISH         | Whiskey Burst Satin   |
| SKU            | TWCROE                |
| UPC            | 810944018463          |
| FINISH<br>SKU  | TWCROE                |