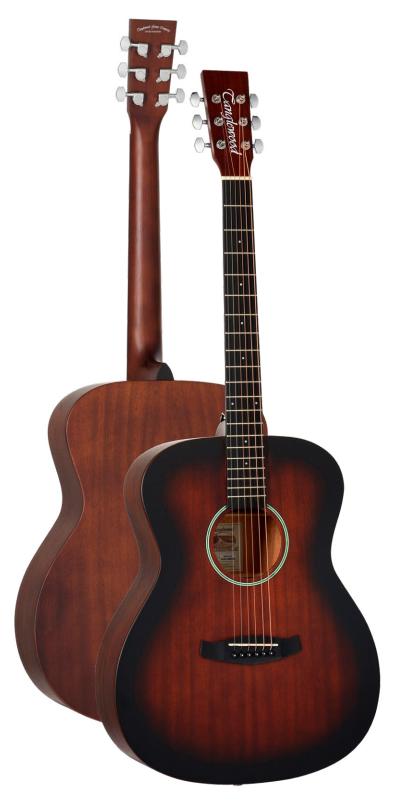

## **TWCROLH**

| Crossroads                                                      |
|-----------------------------------------------------------------|
| Left Handed Orchestra                                           |
| Mahogany                                                        |
| Mahogany                                                        |
| Mahogany                                                        |
| Eboncore                                                        |
| Engineered Wood                                                 |
| N/A                                                             |
| ABS Black, White Dots                                           |
| Mahogany                                                        |
| Dovetail                                                        |
| 14th Fret                                                       |
| Chrome Die-cast                                                 |
| ABS White                                                       |
|                                                                 |
| ABS White                                                       |
| ABS White ABS White                                             |
|                                                                 |
| ABS White                                                       |
| ABS White  Green Abalone Decal                                  |
| ABS White  Green Abalone Decal  Chrome                          |
| ABS White Green Abalone Decal Chrome Chrome                     |
| ABS White Green Abalone Decal Chrome Chrome Phosphor Bronze     |
| ABS White Green Abalone Decal Chrome Chrome Phosphor Bronze N/A |
|                                                                 |