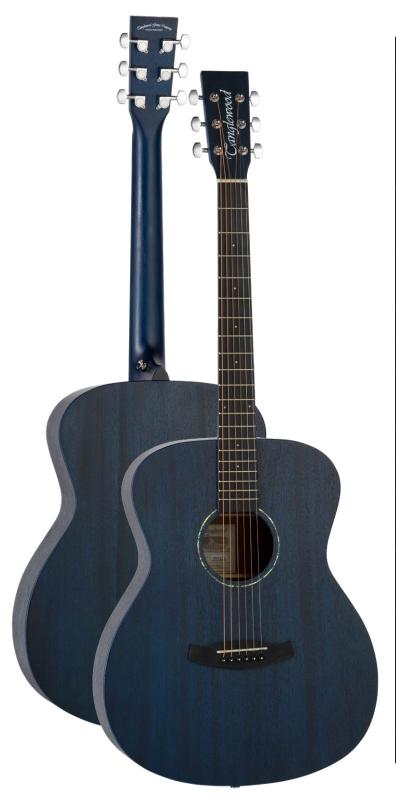

## **TWCROTB**

| RANGE                                                             | Crossroads                                                                      |
|-------------------------------------------------------------------|---------------------------------------------------------------------------------|
| SHAPE                                                             | Orchestra/Folk                                                                  |
| TOP                                                               | Mahogany                                                                        |
| BACK                                                              | Mahogany                                                                        |
| SIDES                                                             | Mahogany                                                                        |
| FINGERBOARD                                                       | Eboncore                                                                        |
| BRIDGE                                                            | Engineered Wood                                                                 |
| BINDING                                                           | N/A                                                                             |
| BRIDGE PINS                                                       | ABS Black, White Dots                                                           |
| NECK                                                              | Mahogany                                                                        |
| NECK JOIN                                                         | Dovetail                                                                        |
| NECK JOINED AT                                                    | 14th Fret                                                                       |
| MACHINE HEADS                                                     | Chrome Die-cast                                                                 |
| NUT                                                               | ABS White                                                                       |
| 0.4551.5                                                          | 450 14" "                                                                       |
| SADDLE                                                            | ABS White                                                                       |
| FRET MARKERS                                                      | ABS White ABS White                                                             |
|                                                                   |                                                                                 |
| FRET MARKERS                                                      | ABS White                                                                       |
| FRET MARKERS ROSETTE                                              | ABS White  Green Abalone Decal                                                  |
| FRET MARKERS ROSETTE END PIN                                      | ABS White Green Abalone Decal Chrome                                            |
| FRET MARKERS ROSETTE END PIN STRAP PIN                            | ABS White Green Abalone Decal Chrome Chrome                                     |
| FRET MARKERS ROSETTE END PIN STRAP PIN STRINGS                    | ABS White Green Abalone Decal Chrome Chrome Phosphor Bronze                     |
| FRET MARKERS ROSETTE END PIN STRAP PIN STRINGS ELECTRONICS        | ABS White Green Abalone Decal Chrome Chrome Phosphor Bronze N/A                 |
| FRET MARKERS ROSETTE END PIN STRAP PIN STRINGS ELECTRONICS FINISH | ABS White Green Abalone Decal Chrome Chrome Phosphor Bronze N/A Thru Blue Satin |