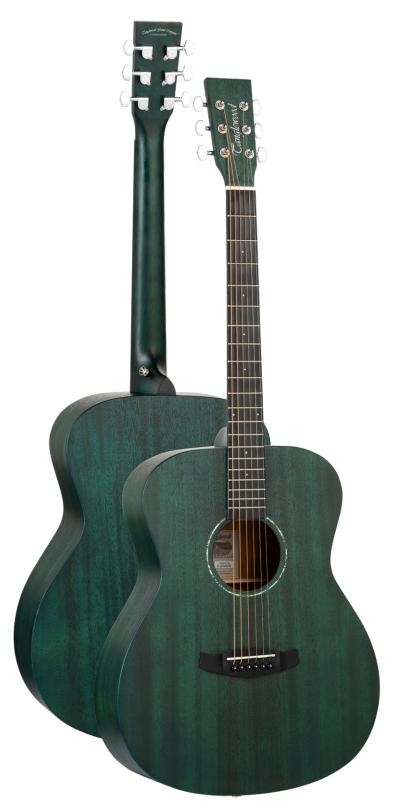

## TWCROTR

| DANCE                                                                                                | Creaseda                                                                                                                     |  |
|------------------------------------------------------------------------------------------------------|------------------------------------------------------------------------------------------------------------------------------|--|
| RANGE                                                                                                | Crossroads                                                                                                                   |  |
| SHAPE                                                                                                | Orchestra/Folk                                                                                                               |  |
| ТОР                                                                                                  | Mahogany                                                                                                                     |  |
| BACK                                                                                                 | Mahogany                                                                                                                     |  |
| SIDES                                                                                                | Mahogany                                                                                                                     |  |
| FINGERBOARD                                                                                          | Eboncore                                                                                                                     |  |
| BRIDGE                                                                                               | Engineered Wood                                                                                                              |  |
| BINDING                                                                                              | N/A                                                                                                                          |  |
| BRIDGE PINS                                                                                          | ABS Black, White Dots                                                                                                        |  |
| NECK                                                                                                 | Mahogany                                                                                                                     |  |
| NECK JOIN                                                                                            | Dovetail                                                                                                                     |  |
| NECK JOINED AT                                                                                       | 14th Fret                                                                                                                    |  |
|                                                                                                      | Chrome Die-cast                                                                                                              |  |
| MACHINE HEADS                                                                                        | Chrome Die-cast                                                                                                              |  |
| NUT                                                                                                  | ABS White                                                                                                                    |  |
|                                                                                                      |                                                                                                                              |  |
| NUT                                                                                                  | ABS White                                                                                                                    |  |
| NUT<br>SADDLE                                                                                        | ABS White<br>ABS White                                                                                                       |  |
| NUT<br>SADDLE<br>FRET MARKERS                                                                        | ABS White<br>ABS White<br>ABS White                                                                                          |  |
| NUT<br>SADDLE<br>FRET MARKERS<br>ROSETTE                                                             | ABS White<br>ABS White<br>ABS White<br>Green Abalone Decal                                                                   |  |
| NUT<br>SADDLE<br>FRET MARKERS<br>ROSETTE<br>END PIN                                                  | ABS White<br>ABS White<br>ABS White<br>Green Abalone Decal<br>Chrome                                                         |  |
| NUT<br>SADDLE<br>FRET MARKERS<br>ROSETTE<br>END PIN<br>STRAP PIN                                     | ABS White<br>ABS White<br>ABS White<br>Green Abalone Decal<br>Chrome<br>Chrome                                               |  |
| NUT<br>SADDLE<br>FRET MARKERS<br>ROSETTE<br>END PIN<br>STRAP PIN<br>STRINGS                          | ABS White<br>ABS White<br>ABS White<br>Green Abalone Decal<br>Chrome<br>Chrome<br>Phosphor Bronze                            |  |
| NUT<br>SADDLE<br>FRET MARKERS<br>ROSETTE<br>END PIN<br>STRAP PIN<br>STRINGS<br>ELECTRONICS           | ABS White<br>ABS White<br>ABS White<br>Green Abalone Decal<br>Chrome<br>Chrome<br>Phosphor Bronze<br>N/A                     |  |
| NUT<br>SADDLE<br>FRET MARKERS<br>ROSETTE<br>END PIN<br>STRAP PIN<br>STRINGS<br>ELECTRONICS<br>FINISH | ABS White<br>ABS White<br>ABS White<br>Green Abalone Decal<br>Chrome<br>Chrome<br>Phosphor Bronze<br>N/A<br>Thru Green Satin |  |

## Dimensions

| Upper Bout Width    | 290mm  | Nut Width          | 43mm   |
|---------------------|--------|--------------------|--------|
| Lower Bout Width    | 380mm  | Width 14th Fret    | 54mm   |
| Waist Width         | 240mm  | Scale Length       | 650mm  |
| Body Depth (Top)    | 90mm   | Neck Thickness 1F  | 20.5mm |
| Body Depth (Bottom) | 100mm  | Neck Thickness 10F | 22.5mm |
| Body Length         | 490mm  |                    |        |
| Overall Length      | 1027mm |                    |        |