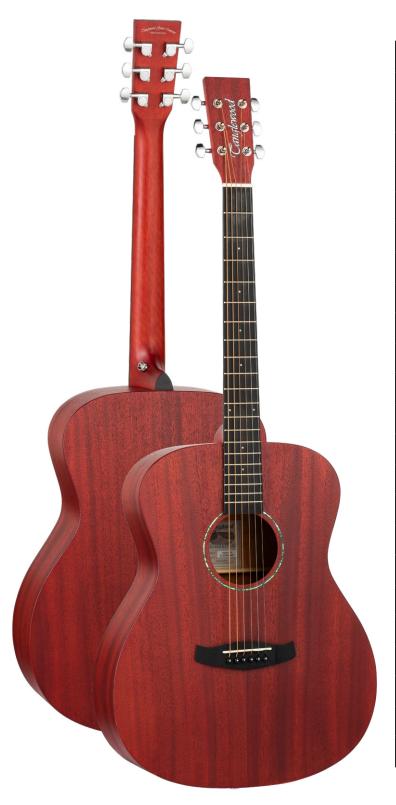

## **TWCROTR**

| RANGE                                                                    | Crossroads                                                                     |
|--------------------------------------------------------------------------|--------------------------------------------------------------------------------|
| SHAPE                                                                    | Orchestra/Folk                                                                 |
| TOP                                                                      | Mahogany                                                                       |
| BACK                                                                     | Mahogany                                                                       |
| SIDES                                                                    | Mahogany                                                                       |
| FINGERBOARD                                                              | Eboncore                                                                       |
| BRIDGE                                                                   | Engineered Wood                                                                |
| BINDING                                                                  | N/A                                                                            |
| BRIDGE PINS                                                              | ABS Black, White Dots                                                          |
| NECK                                                                     | Mahogany                                                                       |
| NECK JOIN                                                                | Dovetail                                                                       |
| NECK JOINED AT                                                           | 14th Fret                                                                      |
| MACHINE HEADS                                                            | Chrome Die-cast                                                                |
| NUT                                                                      | ABS White                                                                      |
| 110 1                                                                    |                                                                                |
| SADDLE                                                                   | ABS White                                                                      |
|                                                                          | ABS White ABS White                                                            |
| SADDLE                                                                   |                                                                                |
| SADDLE<br>FRET MARKERS                                                   | ABS White                                                                      |
| SADDLE FRET MARKERS ROSETTE                                              | ABS White  Green Abalone Decal                                                 |
| SADDLE FRET MARKERS ROSETTE END PIN                                      | ABS White Green Abalone Decal Chrome                                           |
| SADDLE FRET MARKERS ROSETTE END PIN STRAP PIN                            | ABS White Green Abalone Decal Chrome Chrome                                    |
| SADDLE FRET MARKERS ROSETTE END PIN STRAP PIN STRINGS                    | ABS White Green Abalone Decal Chrome Chrome Phosphor Bronze                    |
| SADDLE FRET MARKERS ROSETTE END PIN STRAP PIN STRINGS ELECTRONICS        | ABS White Green Abalone Decal Chrome Chrome Phosphor Bronze N/A                |
| SADDLE FRET MARKERS ROSETTE END PIN STRAP PIN STRINGS ELECTRONICS FINISH | ABS White Green Abalone Decal Chrome Chrome Phosphor Bronze N/A Thru Red Satin |