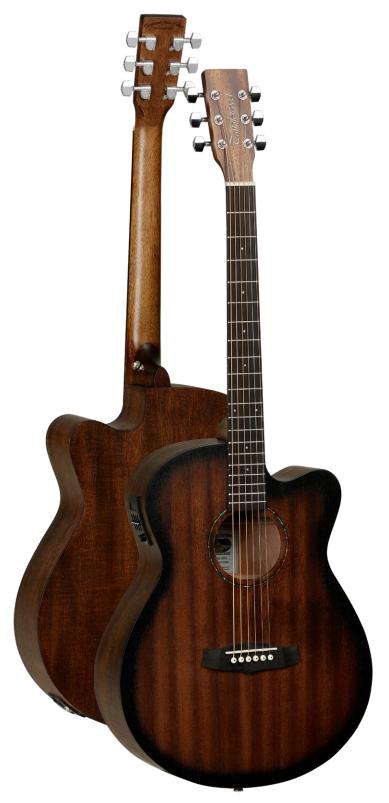

## **TWCRSFCE**

| RANGE          | Crossroads            |
|----------------|-----------------------|
| SHAPE          | Orchestra/Folk        |
| TOP            | Mahogany              |
| BACK           | Mahogany              |
| SIDES          | Mahogany              |
| FINGERBOARD    | Eboncore              |
| BRIDGE         | Engineered Wood       |
| BINDING        | N/A                   |
| BRIDGE PINS    | ABS Black, White Dots |
| NECK           | Mahogany              |
| NECK JOIN      | Dovetail              |
| NECK JOINED AT | 14th Fret             |
| MACHINE HEADS  | Chrome Die-cast       |
| NUT            | ABS White             |
| SADDLE         | ABS White             |
| FRET MARKERS   | ABS White             |
| ROSETTE        | Green Abalone Decal   |
| END PIN        | Chrome                |
| STRAP PIN      | Chrome                |
| STRINGS        | Phosphor Bronze       |
| ELECTRONICS    | TW-EX4                |
| FINISH         | Whiskey Burst Satin   |
| SKU            | TWCRSFCE              |
| UPC            | 810944013093          |
|                |                       |