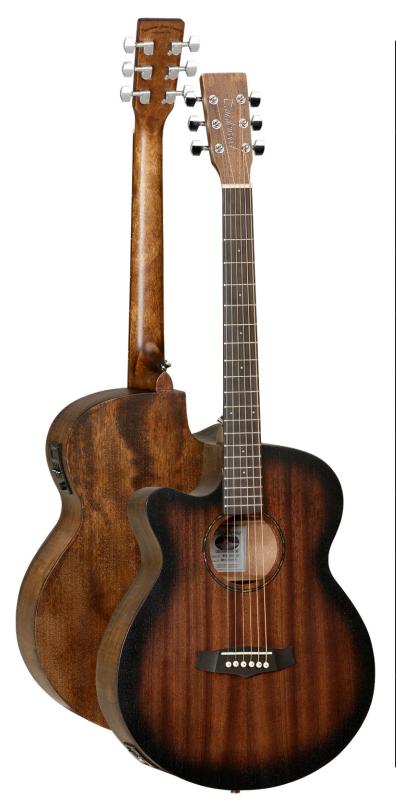

| RANGE          | Crossroads            |
|----------------|-----------------------|
| SHAPE          | Left Handed Orchestra |
| TOP            | Mahogany              |
| BACK           | Mahogany              |
| SIDES          | Mahogany              |
| FINGERBOARD    | Eboncore              |
| BRIDGE         | Engineered Wood       |
| BINDING        | N/A                   |
| BRIDGE PINS    | ABS Black, White Dots |
| NECK           | Mahogany              |
| NECK JOIN      | Dovetail              |
| NECK JOINED AT | 14th Fret             |
| MACHINE HEADS  | Chrome Die-cast       |
| NUT            | ABS White             |
| SADDLE         | ABS White             |
| FRET MARKERS   | ABS White             |
| ROSETTE        | Green Abalone Decal   |
| END PIN        | Chrome                |
| STRAP PIN      | Chrome                |
| STRINGS        | Phosphor Bronze       |
| ELECTRONICS    | TW-EX4                |
| FINISH         | Whiskey Burst Satin   |
| SKU            | TWCRSFCELH            |
| UPC            |                       |
|                |                       |