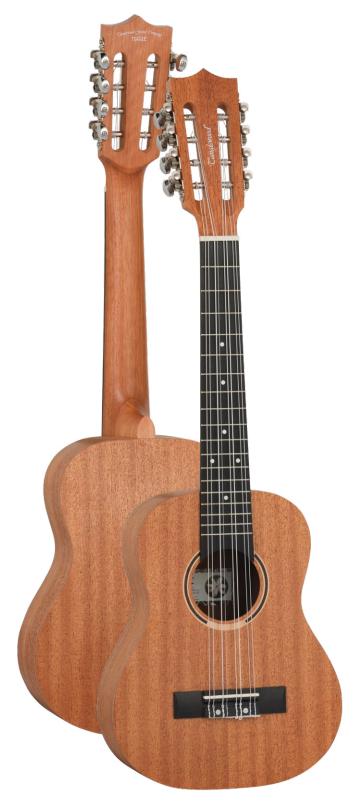

## TWT31

| RANGE          | Tiare Ukuleles       |
|----------------|----------------------|
| SHAPE          | 8 String Tenor       |
| TOP            | Mahogany             |
| BACK           | Mahogany, Arched     |
| SIDES          | Mahogany             |
| FINGERBOARD    | Eboncore             |
| BRIDGE         | Eboncore             |
| BINDING        | N/A                  |
| BRIDGE PINS    | N/A                  |
| NECK           | Mahogany             |
| NECK JOIN      | Bolt-on              |
| NECK JOINED AT | 14th Fret            |
| MACHINE HEADS  | Chrome Die-Cast      |
| NUT            | ABS White            |
| SADDLE         | ABS White            |
| FRET MARKERS   | ABS White Dot        |
| ROSETTE        | Tiare Maple/Mahogany |
| END PIN        | N/A                  |
| STRAP PIN      | N/A                  |
| STRINGS        | Aquila Nylgut        |
| ELECTRONICS    | N/A                  |
| FINISH         | Natural Satin        |
| SKU            | TWT31                |
| UPC            | 819907020789         |
|                |                      |